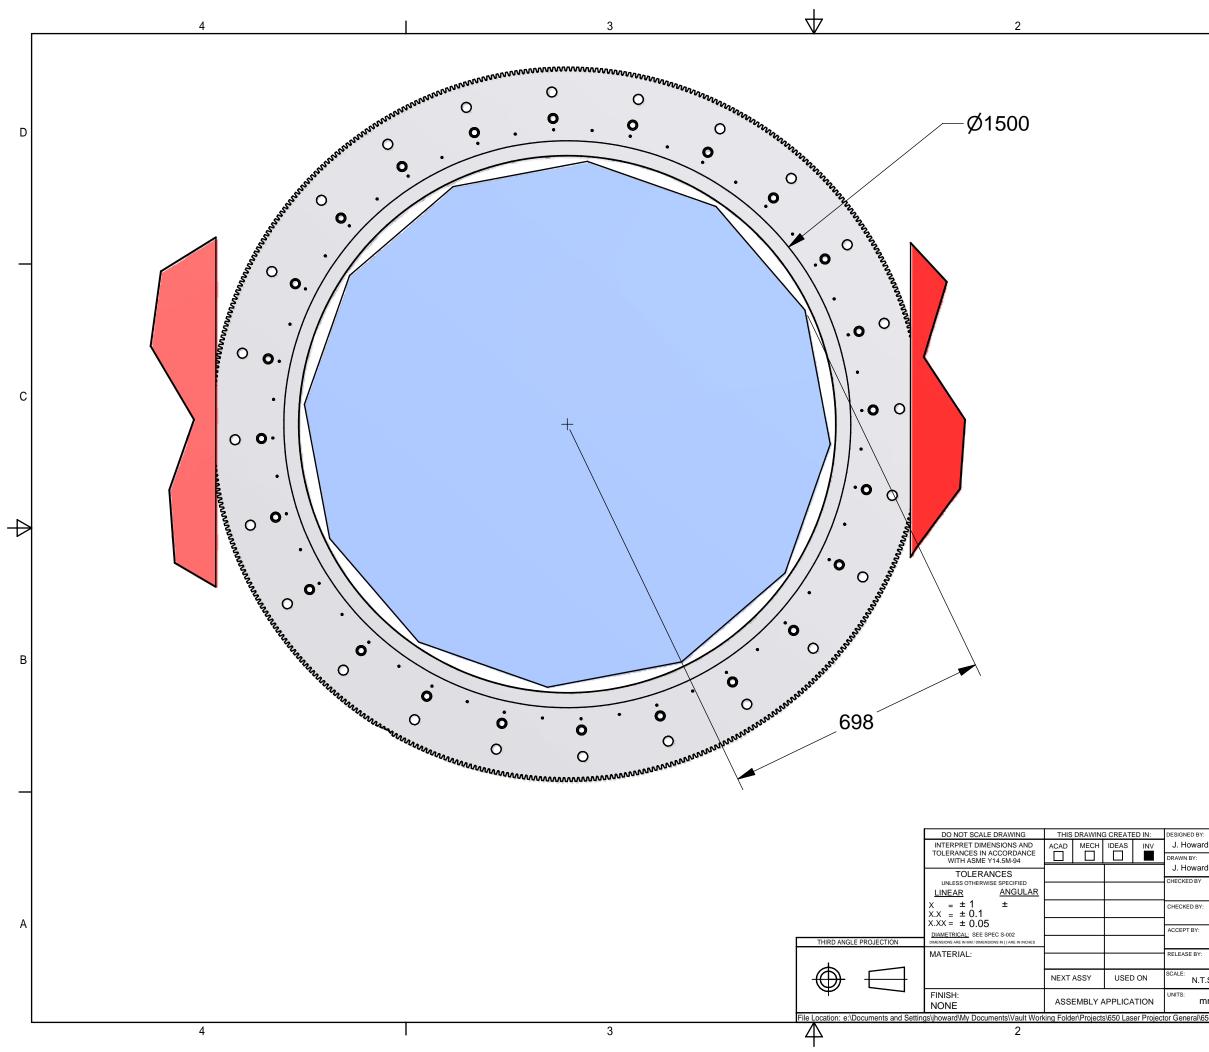

| 1     |               |       | ı   |  |



|              | DATE                  |                                                                                                                  |                            |         |                                                                                                                           |  |  |  |  |
|--------------|-----------------------|------------------------------------------------------------------------------------------------------------------|----------------------------|---------|---------------------------------------------------------------------------------------------------------------------------|--|--|--|--|
| овү:<br>ward | 12/12/2008            | LARGE BINOCULAR TELESCOPE